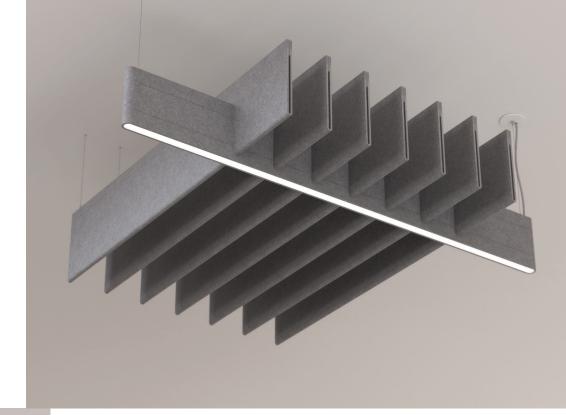

#### **SPOKE**

Currently available in Standard 60, design a spoke configuration with 2–8 legs in your specified length and height.

Leg lengths can vary in size, providing flexibility and adaptability to accommodate diverse design requirements for your projects.