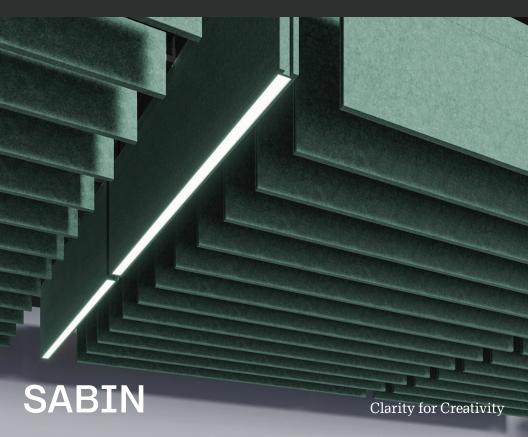

## LINEAR SYSTEM PRODUCT GUIDE

Sabin's Linear System is a comprehensive tool for spatial, acoustic, lighting and visual design needs to create holistic and immersive environments. It contributes to the overall sensory experience within a space.

### UNLOCK A MYRIAD OF DESIGN POSSIBILITIES

Sabin's Linear System is a comprehensive collection of products providing almost unlimited design options to solve your acoustic and lighting needs with unparalleled crafted elegance.