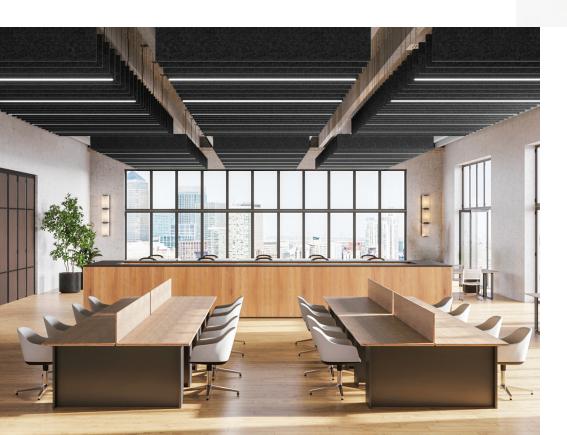

#### THE VERSATILITY OF THE LINEAR SYSTEM BEGINS WITH THE TWO DESIGN FAMILIES OFFERED WITHIN THE SYSTEM: RECTILINEAR AND CURVILINEAR.

We developed the Linear System as a versatile instrument to empower your design expression. It offers an extensive toolkit with powerful tools to shape and define your space with precision and creativity.

#### RECTILINEAR DESIGN LANGUAGE

STANDARD 60

STANDARD 27 STANDARD 9 SR

#### **CURVILINEAR DESIGN LANGUAGE**

STADIA 60

STADIA 27

**LAUTNA 27** 

STANDARD 9 LR