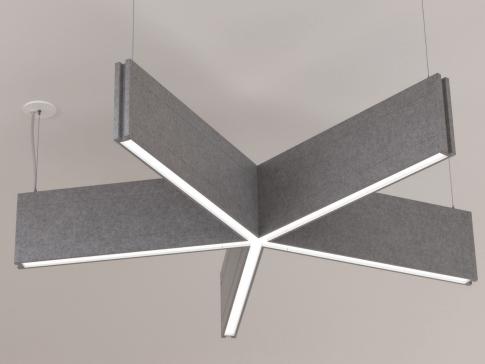

#### **SPOKE**

Currently available in Standard 60, design a spoke configuration with 2–8 legs in your specified length and height.

Leg lengths can vary in size, providing flexibility and adaptability to accommodate diverse design requirements for your projects.