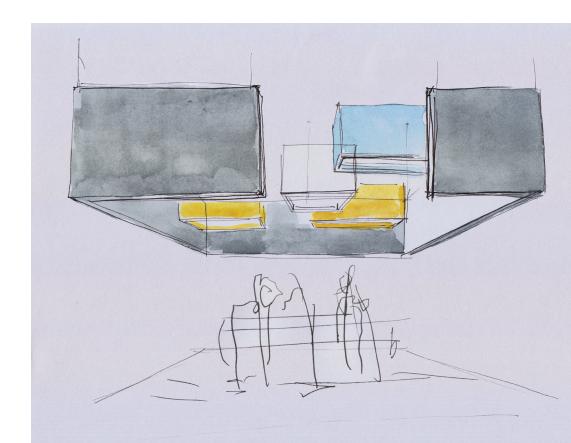

## EXPLORE THE DESIGN POSSIBILITIES WITH CUSTOMIZATION

Contact us to embark on a journey of innovation and elevate your surroundings with acoustic design.

- Four-Foot Tall Systems: Add privacy back into an open floor plan.
- Narrative Plane: Personalize Linear System with our sewn motif capabilities.
- Irregular Spokes: Vary leg lengths to enhance sound absorption and create aesthetic appeal.