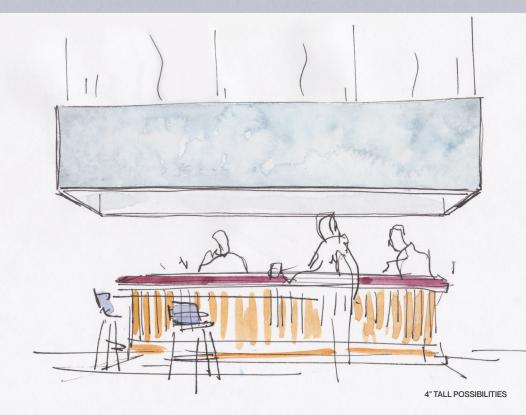

## EXPLORE THE DESIGN POSSIBILITIES WITH CUSTOMIZATION

Contact us to embark on a journey of innovation and elevate your surroundings with acoustic design.

- Four-Foot Tall Systems: Add privacy back into an open floor plan.
- Narrative Plane: Personalize Linear System with our sewn motif capabilities.
- Irregular Spokes: Vary leg lengths to enhance sound absorption and create aesthetic appeal.