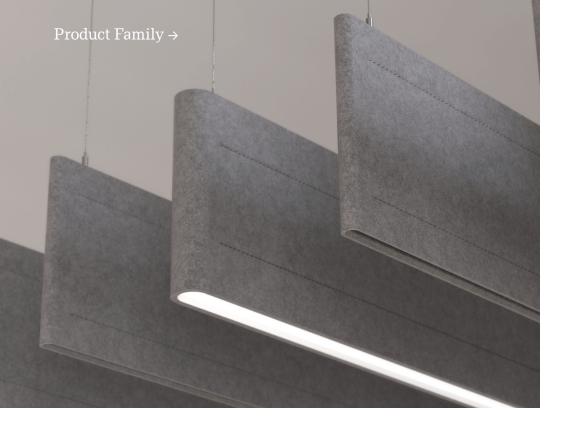

## LINEAR SYSTEM PRODUCT GUIDE

Sabin's Linear System is a comprehensive tool for spatial, acoustic, lighting and visual design needs to create holistic and immersive environments. It contributes to the overall sensory experience within a space.

### UNLOCK A MYRIAD OF DESIGN POSSIBILITIES

Sabin's Linear System is a comprehensive collection of products providing almost unlimited design options to solve your acoustic and lighting needs with unparalleled crafted elegance.

- Individual units and continuous runs
- · Illuminated and non-illuminated options
- Heights ranging from 8 inches to 4 feet
- Projected NRC of .95
- Up to 1500 LM/FT
- · Custom options for cord and thread
- Exclusive trim options available on many products
- Configurable patterns with almost endless possibilities