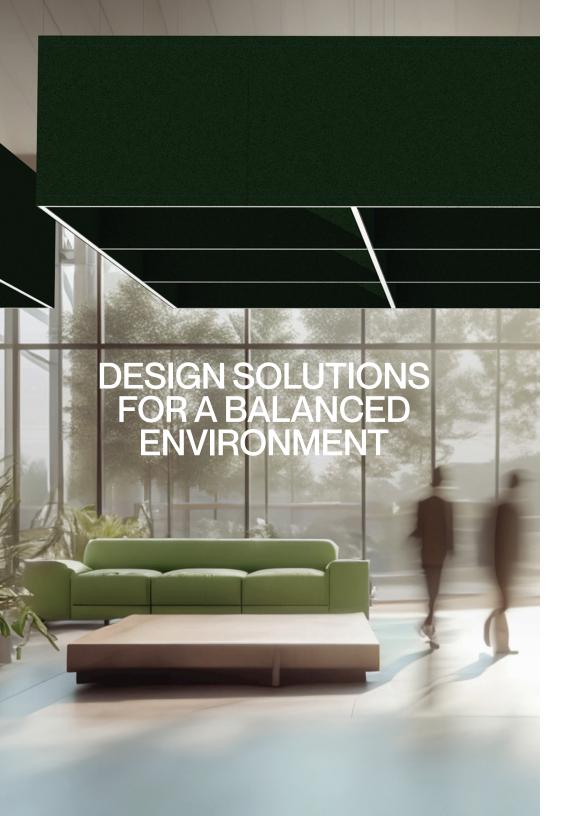

### UNLOCK A MYRIAD OF DESIGN POSSIBILITIES

Sabin's Linear System is a comprehensive collection of products providing almost unlimited design options to solve your acoustic and lighting needs with unparalleled crafted elegance.

Products from Sabin's diverse portfolio seamlessly integrate into many design aesthetics. From modern and minimalist designs to colorfully bold and custom options, our products work together to complement many environments. Linear System becomes the tool to create your design narrative, adding depth, texture, and character to your space while offering exceptional acoustic and lighting performance.