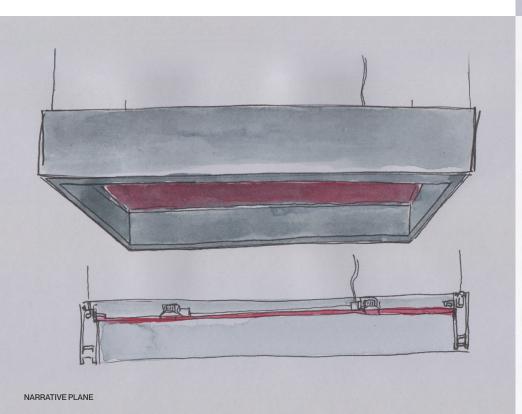

## EXPLORE THE DESIGN POSSIBILITIES WITH CUSTOMIZATION

Contact us to embark on a journey of innovation and elevate your surroundings with acoustic design.

- Four-Foot Tall Systems: Add privacy back into an open floor plan.
- Narrative Plane: Personalize Linear System with our sewn motif capabilities.
- Irregular Spokes: Vary leg lengths to enhance sound absorption and create aesthetic appeal.