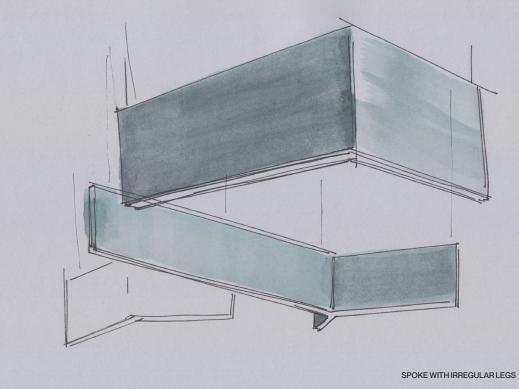

#### **SPOKE**

Currently available in Standard 60, design a spoke configuration with 2–8 legs in your specified length and height.

Leg lengths can vary in size, providing flexibility and adaptability to accommodate diverse design requirements for your projects.

## EXPLORE THE DESIGN POSSIBILITIES WITH CUSTOMIZATION

Contact us to embark on a journey of innovation and elevate your surroundings with acoustic design.

- Four-Foot Tall Systems: Add privacy back into an open floor plan.
- Narrative Plane: Personalize Linear System with our sewn motif capabilities.
- Irregular Spokes: Vary leg lengths to enhance sound absorption and create aesthetic appeal.