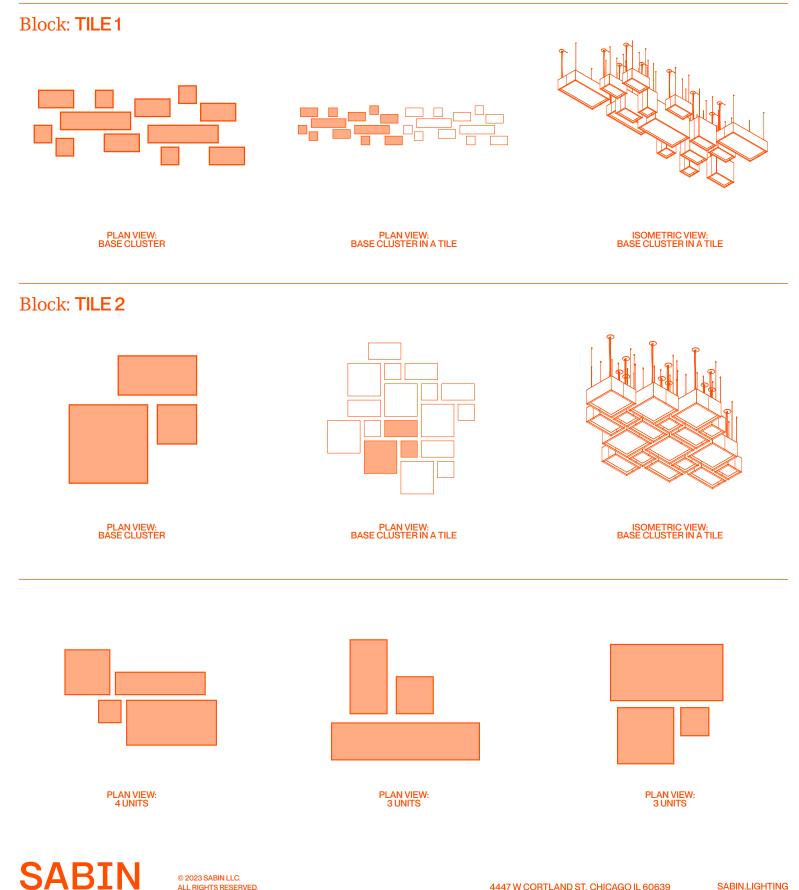

## **BLOCK CONFIGURATIONS**

All Sabin products are highly configurable to adapt to your vision.

The below configuration samples demonstrate some ways that each product family can scale and arrange for different design applications and environments. Clusters, tiles, and repeatable patterns are intuitive characteristics of our products that have endless outcomes.